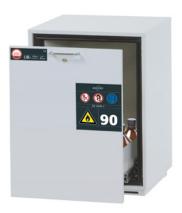

### Safety storage underbench cabinet UB-S-90 model UB90.060.059.S

in Light grey (RAL 7035), interior equipment with 1 x drawer (sheet steel powder-coated), 1 x perforated insert (stainless steel)

Order No. 30472-001-30474 4

### **Function / construction:**

- robust construction and longevity: body made of powder-coated sheet steel
- user-friendly: drawer remains open in any position, interior of drawer completely visible - access to all containers
- **safe:** drawer fitted with earthing wire incl. clamp as standard, seal welded sump, drawers are self-closing in the event of fire
- no unauthorised use: drawer lockable with cylinder lock and locking state indicator (red/green)
- mobile: castors with plinth (optionally available), easy moving of the cabinet
- ventilation: integrated air ducts ready for connection (DN 50) to a technical exhaust system