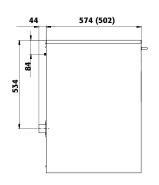

## UB90.060.059.S

mm

DN

593 x 574 x 600 470 x 452 x 502 120 50 m3/h kg 300 kg/m² 450.00

## **Usable storage heights**

UB90.060.059(.050).S **●** mm

2 mm 230\*\*\*

\*\* without perforated insert \*\*\* with second level drawer