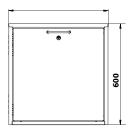

## **Technical data**

External dimensions W x D x H Internal dimensions W x D x H Weight without interior equip. Extraction air Air change 10 times Diff. pressure (air change 10 times) Diff. pressure (air change 10 times EK5/AK4) Pa Maximum load Distributed load

## UB90.060.059.S

mm

DN

593 x 574 x 600 470 x 452 x 502 120 50 m3/h kg 300 kg/m² 450.00

#### Front view Side view Top view UB90.060.059.S

593