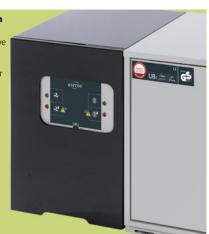

### **Function / construction:**

- robust construction and longevity: body made of powder-coated sheet steel
- user-friendly: drawer remains open in any position, interior of drawer completely visible - access to all containers
- **safe:** drawer fitted with earthing wire incl. clamp as standard, seal welded sump, drawers are self-closing in the event of fire
- no unauthorised use: drawer lockable with cylinder lock and locking state indicator (red/green)
- mobile: castors with plinth (optionally available), easy moving of the cabinet
- ventilation: integrated air ducts ready for connection (DN 50) to a technical exhaust system