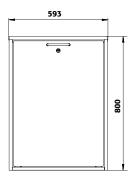

#### Front view Side view Top view UB90.060.059.S

593

## UB90.060.059.S

mm

DN

593 x 574 x 600 470 x 452 x 502 120 50 m3/h kg 300 kg/m² 450.00