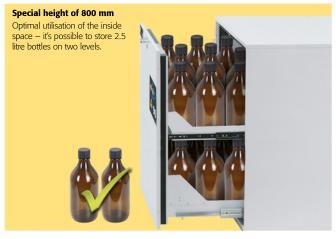

## Second level drawer

Plenty of space for small containers, optimal utilisation of the inside space when storing small containers