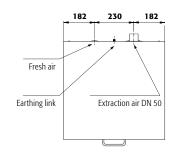

### **Function / construction:**

- robust construction and longevity: body made of powder-coated sheet steel
- user-friendly: drawer remains open in any position, interior of drawer completely visible - access to all containers
- **safe:** drawer fitted with earthing wire incl. clamp as standard, seal welded sump, drawers are self-closing in the event of fire
- no unauthorised use: drawer lockable with cylinder lock and locking state indicator (red/green)
- mobile: castors with plinth (optionally available), easy moving of the cabinet
- ventilation: integrated air ducts ready for connection (DN 50) to a technical exhaust system