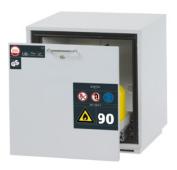

## UB-S-90 **← 059 cm** ▶

### Safety storage underbench cabinet UB-S-90 model UB90.060.059.S

in Light grey (RAL 7035), interior equipment with 1 x drawer (sheet steel powder-coated), 1 x perforated insert (stainless steel)

Order No. 30472-001-30474 4