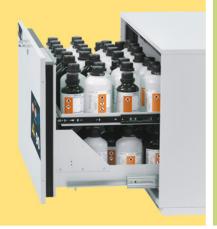

## **Available equipment**

- perforated insert useable as storage area
- plenty of space for small containers, optimal utilisation of the inside space when storing small containers

## Second level drawer

Plenty of space for small containers, optimal utilisation of the inside space when storing small containers