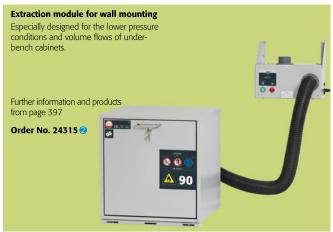

## Recirculating air filter system

Avoid complex wall breakthroughs and expensive extraction piping.

Especially designed for the lower pressure conditions and volume flows of underbench cabinets.

Further information from page

Order No. 27144 2

(housing unit optional)