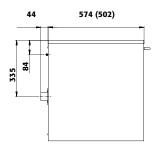

## **Technical data**

External dimensions W x D x H Internal dimensions W x D x H Weight without interior equip. Extraction air Air change 10 times Diff. pressure (air change 10 times) Diff. pressure (air change 10 times EK5/AK4) Pa Maximum load Distributed load

## UB90.060.059.S

mm

DN

593 x 574 x 600 470 x 452 x 502 120 50 m3/h kg 300 kg/m² 450.00

#### Front view Side view Top view UB90.060.059.S

593