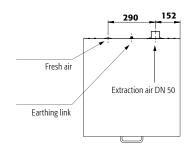

### **Function / construction:**

- robust construction and longevity: body made of powder-coated sheet steel
- user-friendly: drawer remains open in any position, interior of drawer completely visible - access to all containers
- **safe:** drawer fitted with earthing wire incl. clamp as standard, seal welded sump, drawers are self-closing in the event of fire
- no unauthorised use: drawer lockable with cylinder lock and locking state indicator (red/green)
- mobile: castors with plinth (optionally available), easy moving of the cabinet
- ventilation: integrated air ducts ready for connection (DN 50) to a technical exhaust system

## UB90.060.059.S

mm

DN

593 x 574 x 600 470 x 452 x 502 120 50 m3/h kg 300 kg/m² 450.00